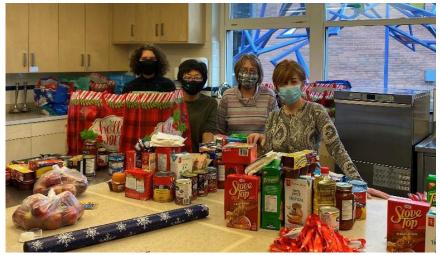

# SOCIAL ACTION UPDATES Brown Bagging for Calgary Kids

On December 16, a small group of volunteers prepared six large hampers that were delivered to some of our BB4CK schools. The schools had identified and contacted families who would most benefit from the hampers. We thank all of our volunteers as well as those members who have supported this program.